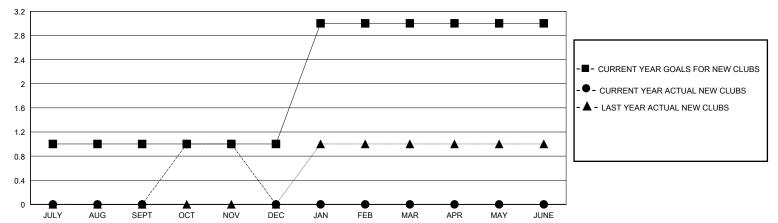

## GOALS AND ACTUAL NEW CLUBS CUMULATIVE

## District 411 A

GMT: LOCATION KENYA AFRICA GMT CA

| Clubs         |               |             |               | Members               |                       |                         |                                                    |  |
|---------------|---------------|-------------|---------------|-----------------------|-----------------------|-------------------------|----------------------------------------------------|--|
|               | RESULTS FOR   | R 2023-2024 |               | RESULTS FOR 2023-2024 |                       |                         |                                                    |  |
| QUARTER       | NEW CLUB GOAL | NEW CLUBS   | DROPPED CLUBS | QUARTER MEMBI         | ER GROWTH NET<br>GOAL | MEMBER GROWTH<br>ACTUAL | DROPPED<br>MEMBERS ACTUAL<br>(including transfers) |  |
| JULY/AUG/SEPT | 1             | 0           | 1             | JULY/AUG/SEPT         | 60                    | 92                      | 32                                                 |  |
| OCT/NOV/DEC   | 0             | 1           | 0             | OCT/NOV/DEC           | 75                    | 45                      | 16                                                 |  |
| JAN/FEB/MAR   | 2             | 0           | 0             | JAN/FEB/MAR           | 65                    | 0                       | 0                                                  |  |
| APR/MAY/JUNE  | 0             | 0           | 0             | APR/MAY/JUNE          | 65                    | 0                       | 0                                                  |  |