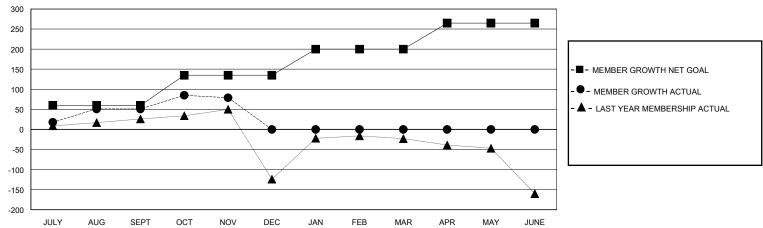

## GOALS AND ACTUAL MEMBERS CUMULATIVE

| DROPPED CLUBS: 1          |    | 25 CLUBS OF 63 ADDED 1 OR MORE<br>NEW MEMBERS | GENDER DISTRIBUTION  MALE 962 (58.62%) |              |     |
|---------------------------|----|-----------------------------------------------|----------------------------------------|--------------|-----|
| DROPPED MEMBERS           |    |                                               | FEMALE                                 | 678 (41.32%) |     |
| DECEASED                  | 2  | CLICK HERE FOR CUMULATIVE                     | TOTAL FAMILY UNIT MEMBERS              |              | 392 |
| CLUB CANCELLED 0 OTHER 46 |    | MEMBERSHIP DATA                               | FAMILY MEMBERS PAYING HALF DUES        |              | 217 |
| TOTAL                     | 48 |                                               |                                        |              |     |

## District 411 A

GMT: LOCATION KENYA AFRICA GMT CA

| Clubs         |               |             |               | Members               |                       |                         |                                                    |  |
|---------------|---------------|-------------|---------------|-----------------------|-----------------------|-------------------------|----------------------------------------------------|--|
|               | RESULTS FOR   | R 2023-2024 |               | RESULTS FOR 2023-2024 |                       |                         |                                                    |  |
| QUARTER       | NEW CLUB GOAL | NEW CLUBS   | DROPPED CLUBS | QUARTER MEMBI         | ER GROWTH NET<br>GOAL | MEMBER GROWTH<br>ACTUAL | DROPPED<br>MEMBERS ACTUAL<br>(including transfers) |  |
| JULY/AUG/SEPT | 1             | 0           | 1             | JULY/AUG/SEPT         | 60                    | 92                      | 32                                                 |  |
| OCT/NOV/DEC   | 0             | 1           | 0             | OCT/NOV/DEC           | 75                    | 45                      | 16                                                 |  |
| JAN/FEB/MAR   | 2             | 0           | 0             | JAN/FEB/MAR           | 65                    | 0                       | 0                                                  |  |
| APR/MAY/JUNE  | 0             | 0           | 0             | APR/MAY/JUNE          | 65                    | 0                       | 0                                                  |  |